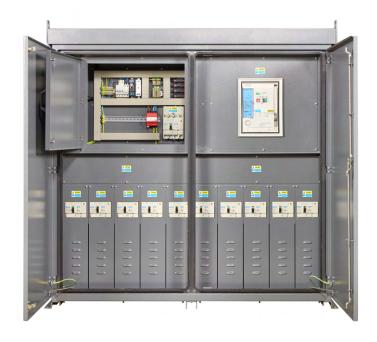

#### **Features:**

- Outdoor free standing LV Feeder Pillar with up to 10 outgoing ways
- Factory assembled for faster installation
- ACB Main Incomer: 2500A
- MCCB Outgoing Ways: 250A 630A
- Type-tested in accordance to IEC 61439
- Cop Metering options as per customer requirements
- Remote Terminal Unit (RTU) options as per customer specification

## **Specification:**

- 4-pole ACB 2500A
- Suitable for EV charging points from 150kW
  350kW
- Short circuit fault rating 50kA 1 second
- Fixed terminals for RTU installation
- Fully adjustable trip units with Earth Leakage
- Auxiliary Distribution Board for small power applications
- Combined Type 1 & 2 Surge Protection fitted as standard
- 3mm Pre-Galvanized Grey Enclosure as standard, RAL 7012
- IP54