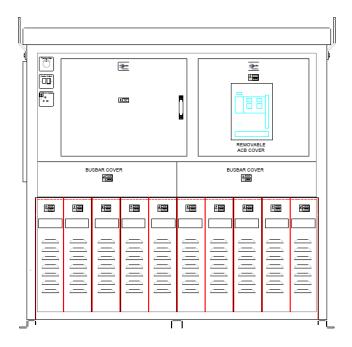

|  |  |  |
| Lock Type                               | 3-Point Padlockable Multi-Lock |  |  |  |  |
| Compliance and approvals                |                                |  |  |  |  |
| Low-voltage switchgear and control gear | Tested to BS EN IEC 61439-7    |  |  |  |  |
| IP Rating (IEC 60529)                   | IP54                           |  |  |  |  |



## **Configurations**

| Supply       | Charge Point Rating | Main Protection | Fault Rating | No. of charge points |
|--------------|---------------------|-----------------|--------------|----------------------|
| 2500A Supply | 150 KW (250A)       | ACB             | Up to 50kA   | 10                   |
| 2500A Supply | 350 KW (630/500A)   | ACB             | Up to 50kA   | 5                    |

## **Product Drawing**



### For orders, please email:

orderline@lucyzodion.com

### For quotes, please email:

quotes@lucyzodion.com

### Alternatively, you can call our customer sales team on:

+ 44 (0) 1422 317 217