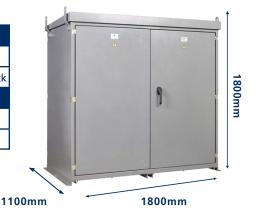

## **Specification**

| External                                |                                |  |  |  |  |
|-----------------------------------------|--------------------------------|--|--|--|--|
| Enclosure                               | 3mm Pre-Galv, Dark Grey        |  |  |  |  |
| Lock Type                               | 3-Point Padlockable Multi-Lock |  |  |  |  |
| Compliance and approvals                |                                |  |  |  |  |
| Low-voltage switchgear and control gear | Tested to BS EN IEC 61439-7    |  |  |  |  |
| IP Rating (IEC 60529)                   | IP54                           |  |  |  |  |