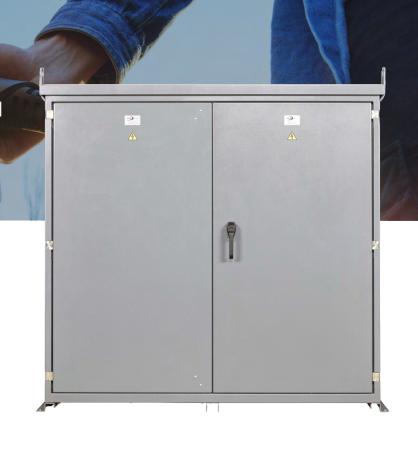

# LV Feeder Pillar

Type-tested LV Distribution Panel for EV Hubs.

## **LV Feeder Pillar**

Type-tested LV Distribution Panel for EV Hubs.